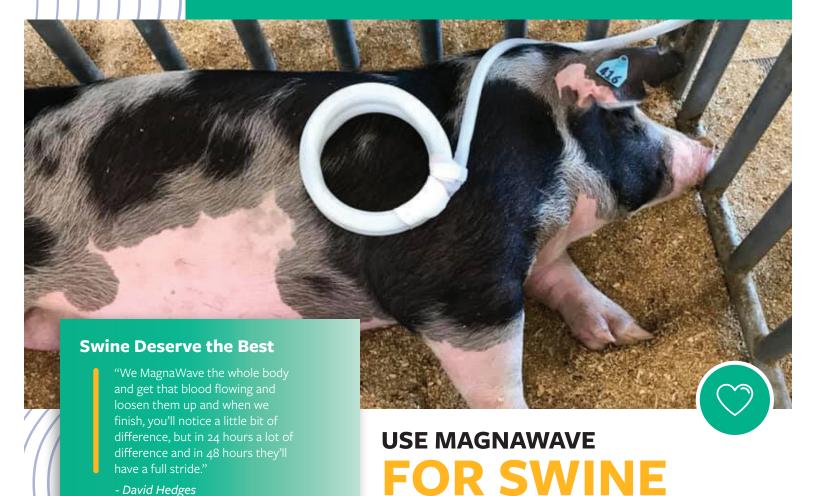

## MAGNAWAVE

MagnaWavePEMF.com (833) MAGNAWAVE

- David Hedges

Stress affects swine just like humans and other animals. The stress of travel, new environment, and diet changes can negatively impact the health and well-being of your animal. Using MagnaWave before an event can improve your show pigs mood and soundness to help them perform during competition. Swineherds can generally notice an improvement in recovery and mobility in their animals after several sessions. MagnaWave for swine is an effective, safe, and drug-free alternative to keep your animals at optimal health for show