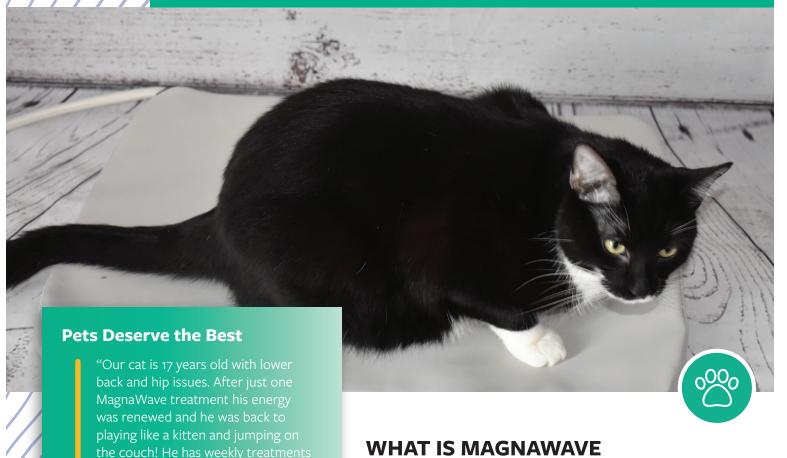

## **MAGNAWAVE FOR PETS HELPS:**

» Arthritis

and has never felt better!"

- Nancy Hughes

- » Circulatory Problems
- » Seizure Disorders
- » Fractures

- » Wounds
- » Spinal Cord Problems
- » Diabetes
- » And More!